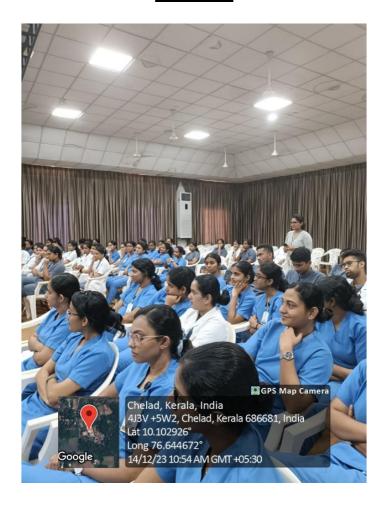

### CIRCULAR

Subject: Value added program on YOGA IN DAILY LIFE.

The Health Club and Internal Quality Assurance Cell, St. Gregorios Dental College are organizing a value added program entitled 'YOGA IN DAILY LIFE' for Second year students from 21.06.2023-22.06.2023 at the College Auditorium.

# HEALTH CLUB AND IQAC YOGA IN DAILY LIFE

Course code: SGDC/ VAL/ 010/2023

**Course duration:** 16 hours

Course schedule: 8:00am to 5:30 pm

Course period: June

Course dates: 21.06.2023-22.06.2023

Course mode: Offline