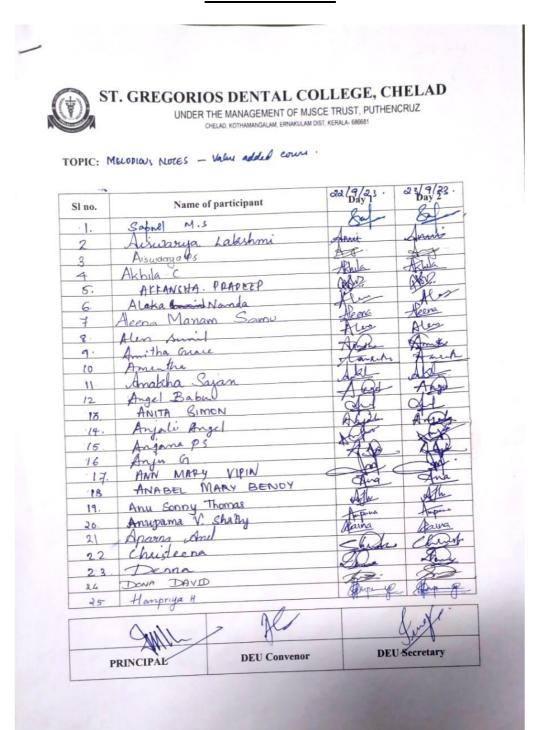

|

Phone: 0485-2572531, 532, 9188952016, 9188952017



### UNDER THE MANAGEMENT OF MJSCE TRUST, PUTHENCRUZ

CHELAD, KOTHAMANGALAM, ERNAKULAM DIST, KERALA- 686681 (AFFILIATED TO KERALA UNIVERSITY OF HEALTH SCIENCES)

6. Any suggestions or comments on how we can improve this program?

Thank you for your feedback!

Phone: 0485-2572531, 532, 9188952016, 9188952017



#### UNDER THE MANAGEMENT OF MJSCE TRUST, PUTHENCRUZ

CHELAD, KOTHAMANGALAM, ERNAKULAM DIST, KERALA- 686681 (AFFILIATED TO KERALA UNIVERSITY OF HEALTH SCIENCES)

### **BROCHURE**



Phone: 0485-2572531, 532, 9188952016, 9188952017



#### UNDER THE MANAGEMENT OF MJSCE TRUST, PUTHENCRUZ

CHELAD, KOTHAMANGALAM, ERNAKULAM DIST, KERALA- 686681 (AFFILIATED TO KERALA UNIVERSITY OF HEALTH SCIENCES)

### **ATTENDANCE**



Phone: 0485-2572531, 532, 9188952016, 9188952017



### UNDER THE MANAGEMENT OF MJSCE TRUST, PUTHENCRUZ

CHELAD, KOTHAMANGALAM, ERNAKULAM DIST, KERALA- 686681 (AFFILIATED TO KERALA UNIVERSITY OF HEALTH SCIENCES)

| TOPIC: | MIDER THE MANAGEMENT OF THE MANAGEMENT OF THE MANAGEMENT OF THE CHELAD, KOTHAMANGALAM, ERNAKULA |                   | 23 - 9 -    |
|--------|-------------------------------------------------------------------------------------------------|-------------------|-------------|
|        |                                                                                                 | 22-9- 23<br>Day 1 | Day 2       |
| Sl no. | Name of participant                                                                             | Jeu               | Jen         |
| 26.    | JE