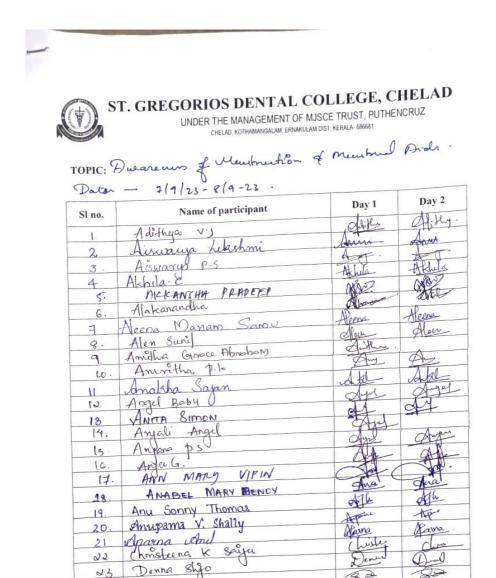

### ATTENDANCE LIST

|   | 1            | 8   |
|---|--------------|-----|
|   | 1 E 20       | 3 1 |
|   | <b>4</b> € 8 | 2 0 |
| 1 | 18           | EAR |
|   | 1            | 100 |
|   | 1            | •   |