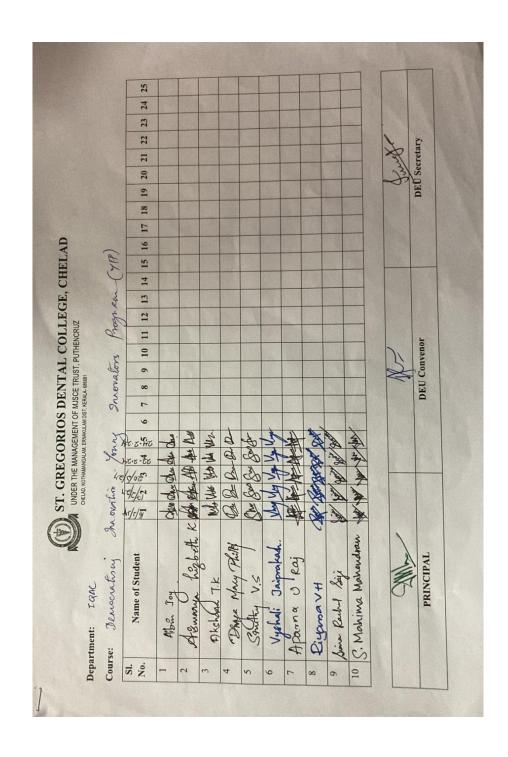

### ATTENDANCE LIST

|   | 1            | 8   |
|---|--------------|-----|
|   | 1 E 20       | 3 1 |
|   | <b>4</b> € 8 | 2 0 |
| 1 | 18           | EAR |
|   | 1            | 100 |
|   | 1            | •   |