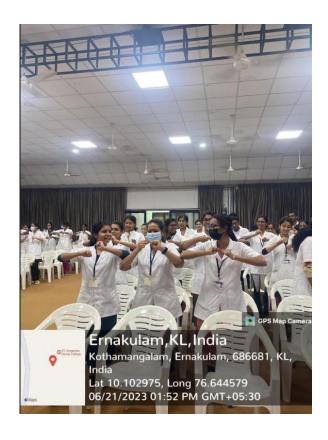

### CIRCULAR

Subject: Value added program on YOGA IN DAILY LIFE.

The Health Club and Internal Quality Assurance Cell, St. Gregorios Dental College are organizing a value added program entitled 'YOGA IN DAILY LIFE' for Second year students from 21.06.2023-22.06.2023 at the College Auditorium.

# HEALTH CLUB AND IQAC YOGA IN DAILY LIFE

Course code: SGDC/ VAL/ 010/2023

**Course duration:** 16 hours

Course schedule: 8:00am to 5:30 pm

Course period: June

Course dates: 21.06.2023-22.06.2023

Course mode: Offline

#### **Course outline:**

Through the practice of yoga, a transformative journey begins as students are ushered through a holistic exploration of wellness: from control of breathing to practicing the postures of the body, meditation, and mindfulness—the transformative power of Yoga is embraced. With the two in philosophy and practical techniques, they are able to tailor individual practice for balance and vitality. Together, they celebrate growth and embrace Yoga's profound impact on their lives, fostering harmony and wellness.